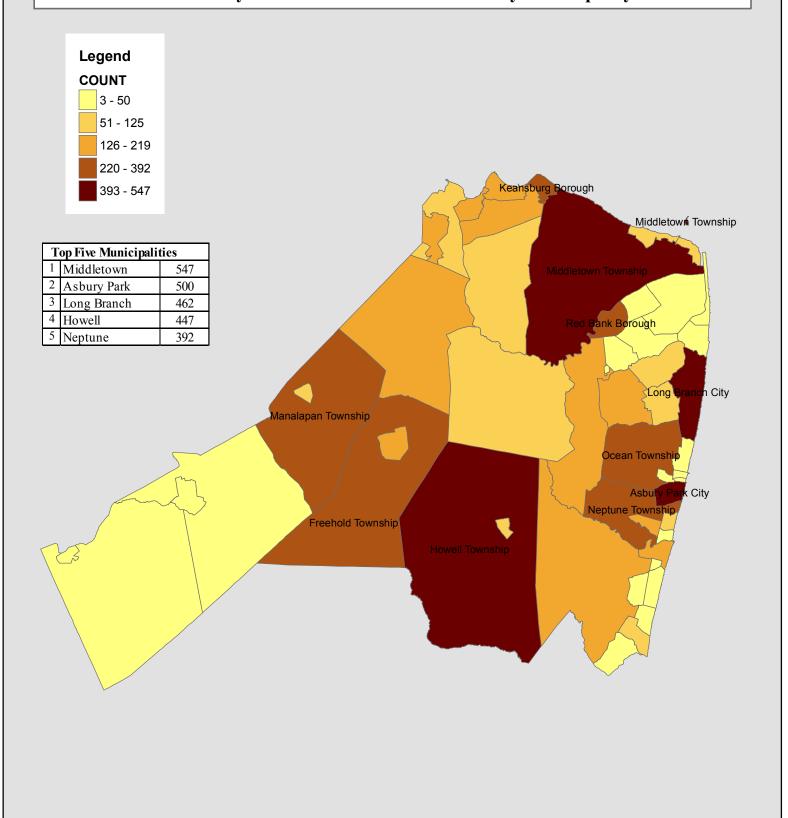

#### The Overview includes:

- State Totals for Substance Abuse Treatment Admissions
- ° Substance Abuse Admissions by County and Primary Drug
- ° Substance Abuse Admissions by Primary Drug within County
- Substance Abuse Admission Rates by County and Primary Drug
- Map for Number of Substance Abuse Admissions by County of Residence
- Admissions for Substance Abuse Treatment by County of Residence
- ° Admissions for Substance Abuse Treatment by County of Treatment Provider
- State Totals for Substance Abuse Treatment Discharges
- Discharges for Substance Abuse Treatment by County of Residence
- Discharges for Substance Abuse Treatment by County of Treatment Provider
- Substance Abuse Admissions by Municipality of Residence and Primary Drug
- ° Map for Number of Substance Abuse Admissions by Municipality of Residence
- Admissions by Municipality of Residence, Primary Drug and Age